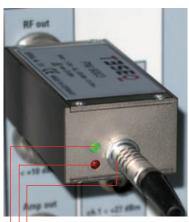

### **Technical specifications**

- Communication port with locking mechanism
- LED, activity
- LED, power on