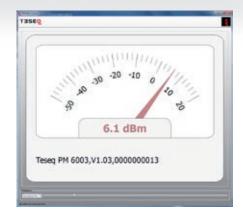

### **Control Software**

The power meter is supplied with Windows-based control software. In addition to the different graphical modes, shown below, the software provides averaging, offset use, and the ability to switch units to dBm, dbµV or V. It can also handle simultaneous readouts of multiple power meters.