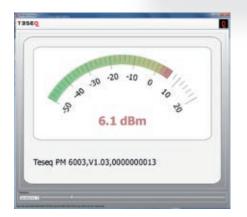

### **Control Software**

The power meter is supplied with Windows-based control software. In addition to the different graphical modes, shown below, the software provides averaging, offset use, and the ability to switch units to dBm, dbµV or V. It can also handle simultaneous readouts of multiple power meters.