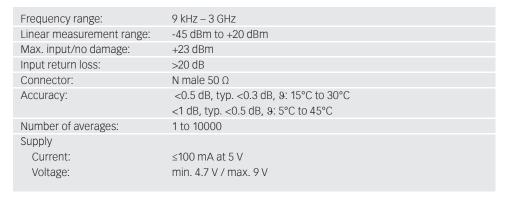

### **Mechanical specifications**

| Size (L x H x D):              | 105 mm x 27 mm x 40 mm  |
|--------------------------------|-------------------------|
| Weight:                        | approx. 166 g           |
| Storage case size (L x H x D): | 270 mm x 225 mm x 83 mm |
| Storage case weight:           | approx. 700 g           |